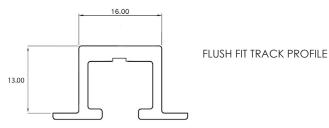

## FLUSH FIT TRACK SINGLE SYSTEM

Wall to centre of Flush Fit Track Spacing allowance should be up to 90mm (this does depend on the curtain heading being specified)

## FLUSH FIT TRACK DOUBLE SYSTEM

Wall to centre of Flush Fit Track (Back Track) Spacing allowance should be up to 90mm Centre of Flush Fit Track (Back Track) to centre of Flush Fit Track (Front Track) Spacing allowance should be up to 100mm for straight tracks For Bent double tracks, spacing between the tracks must be at 95mm (no adjustment)