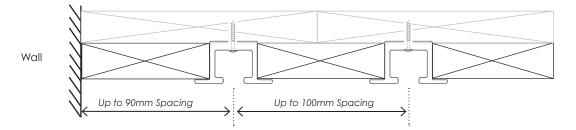

## FLUSH FIT TRACK DOUBLE SYSTEM

Wall to centre of Flush Fit Track (Back Track) Spacing allowance should be up to 90mm Centre of Flush Fit Track (Back Track) to centre of Flush Fit Track (Front Track) Spacing allowance should be up to 100mm for straight tracks For Bent double tracks, spacing between the tracks must be at 95mm (no adjustment)

Vanda suggests the distances vary between 50-90mm However the above measurements depend on the curtain heading being specified

> VANDA HOLDINGS LTD Unit G, 166 Marua Road, Ellerslie, Auckland 0800 826 326 admin@vanda.co.nz www.vanda.co.nz