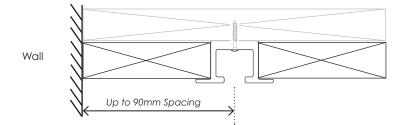

## FLUSH FIT TRACK SINGLE SYSTEM

Wall to centre of Flush Fit Track Spacing allowance should be up to 90mm (this does depend on the curtain heading being specified)

Vanda suggests the distances vary between 50-90mm However the above measurements depend on the curtain heading being specified

> VANDA HOLDINGS LTD Unit G, 166 Marua Road, Ellerslie, Auckland 0800 826 326 admin@vanda.co.nz www.vanda.co.nz